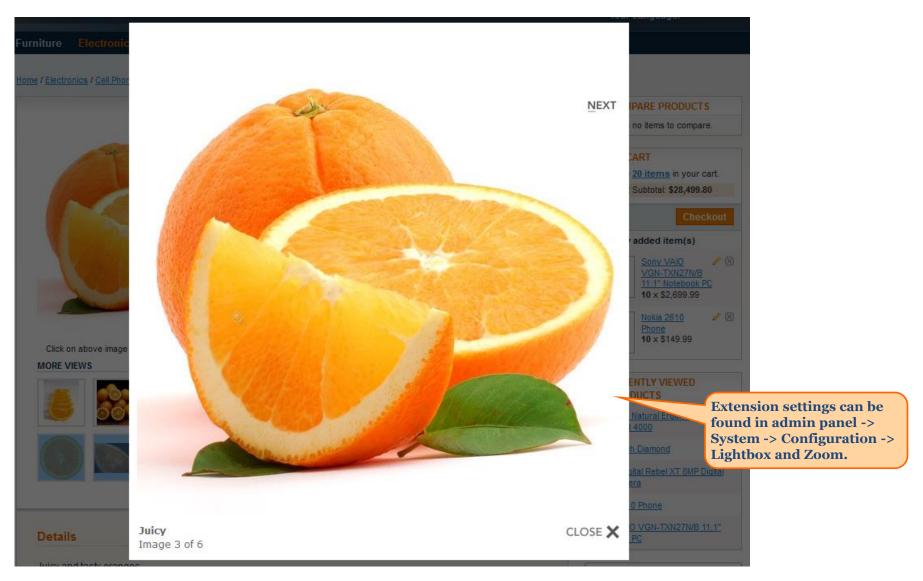

#### 2. Lightbox usage example

#### 3. Zoom usage example

Click on above image to zoom it. Move your mouse.

MORE VIEWS

**IMPORTANT. Please be** aware that only the base image can be zoomed when lightbox is activated.

Then click the preview image and move the cursor above the preview image to view the zoomed picture.