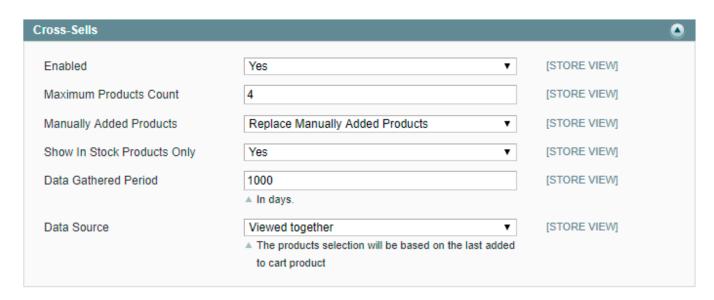

# **Cross-sells settings**

The Cross-sells block is displayed on a shopping cart page.

**Maximum products count** - Here you can specify the maximal number of cross-selling items that can be displayed in the up-sells block on a product page.

Manually added products - the option lets you choose among 3 product display modes:

- Replace manually added products (the module will replace all manually added items with the ones generated automatically);
- Display manually added products only (only products manually assigned as cross-selling will be displayed);
- Append to manually added products(both manually added and automatically generated products will be shown);

**Show in stock products only** - If the option is set to 'yes' all out of stock products will be hidden.

**Data gathered period** - Specify the time period basing on which the module will gather statistical data and cross-selling products.

**Data source** - the feature defines if products selection will be based either on product views, purchases or without them. It has 3 modes:

- Viewed together;
- · Bought together;
- Product currently viewed.