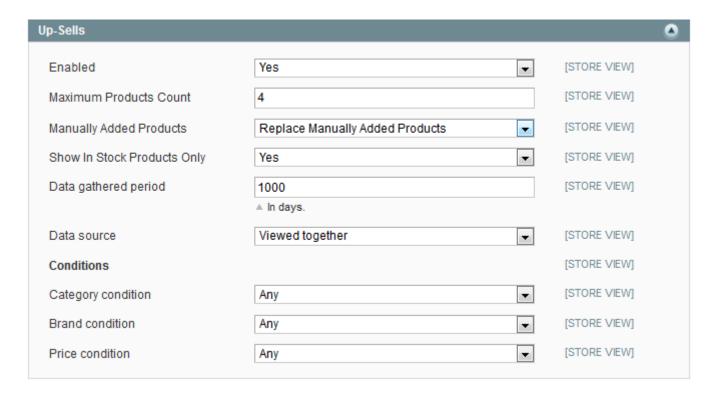

## **Up-sells Settings**

The Up-sells block is displayed on a product page.

**Enabled** - The option turns on/off the display of up-selling products.

**Maximum products count** - Here you can specify the maximal number of up-selling items that can be displayed in the up-sells block on a product page.

**Manually added products** - the option lets you choose among 3 product display modes:

- Replace manually added products (the module will replace all manually added items with the ones generated automatically);
- Display manually added products only (only products manually assigned as up-selling will be displayed);
- Append to manually added products (both manually added and automatically generated products will be shown);

**Show in stock products only** - If the option is set to 'yes' all out of stock products will be hidden.

**Data gathered period** - Specify the time period basing on which the module will gather statistical data and display up-selling products.

**Data source** - the feature defines if products selection will be based on product views, purchases or without them. It has 3 modes:

- Viewed together;
- Bought together;
- Product currently viewed.

The **Product currently viewed** option allows you to promote products without the views/sales history. However, you can set the same conditions.

## **Up-sells Conditions**

For up-selling products you can configure condition settings based on categories, brand and price.

**Category condition** - Specify from which categories autogenerated products will be selected. The option offers 3 modes:

- Any (products from all categories can be selected as up-sells);
- Only (only items from the same category with the main product will be displayed);
- Exclude from result (products from the same category with the main product will be excluded);

**Brand condition** - Choose whether to select products of any brand or of the same brand with the chosen product.

**Price condition** - Price condition defines if auto-generated products can have any price or the same price with the main product. It also possible to choose higher or lower price.