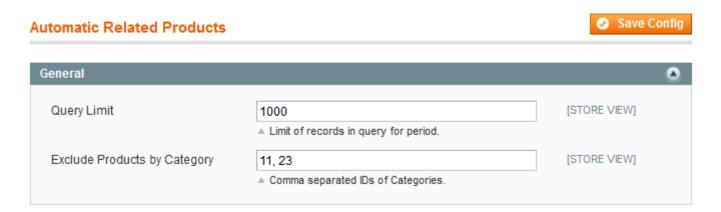

## **General Settings**

To get the access to the 'Automatic Related Products' settings please go to: **System** → **Configuration** → **Automatic Related products** 

**Query Limit** - The option lets you indicate the maximal number of queries (product views and purchases) for a specific time period basing on which the module will gather statistical data and display related, up-selling and cross-selling products.

**Exclude Products by Category** - Specify coma separated category IDs to exclude products assigned to these categories from display.