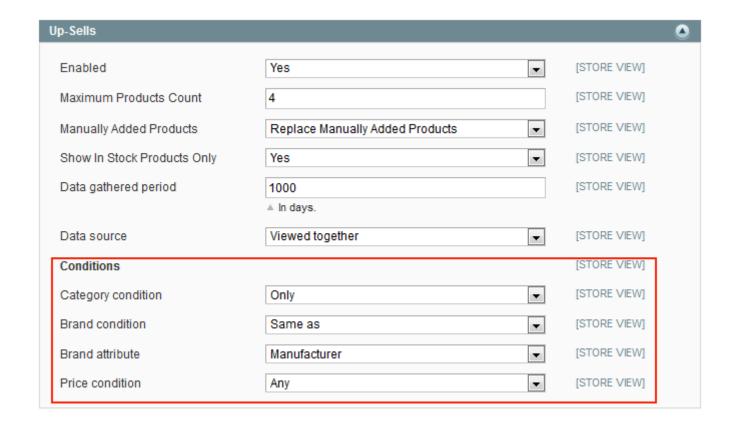

## **Up-sells Conditions**

For up-selling products you can configure condition settings based on categories, brand and price.

**Category condition** - Specify from which categories autogenerated products will be selected. The option offers 3 modes:

- Any (products from all categories can be selected as up-sells);
- Only (only items from the same category with the main product will be displayed);
- Exclude from result (products from the same category with the main product will be excluded);

**Brand condition** - Choose whether to select products of any brand or of the same brand with the chosen product.

**Price condition** - Price condition defines if auto-generated products can have any price or the same price with the main product. It also possible to choose higher or lower price.