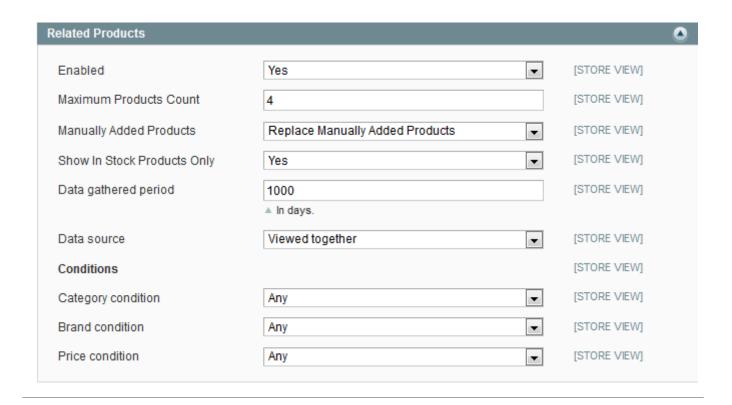

## **Related Products Settings**

The **Related Products** block is configured the same way as the **Up-sells** block. All realated items are shown on a product page.

# **Related Products Display Example**

Related products block is displayed under the 'Add to cart' button