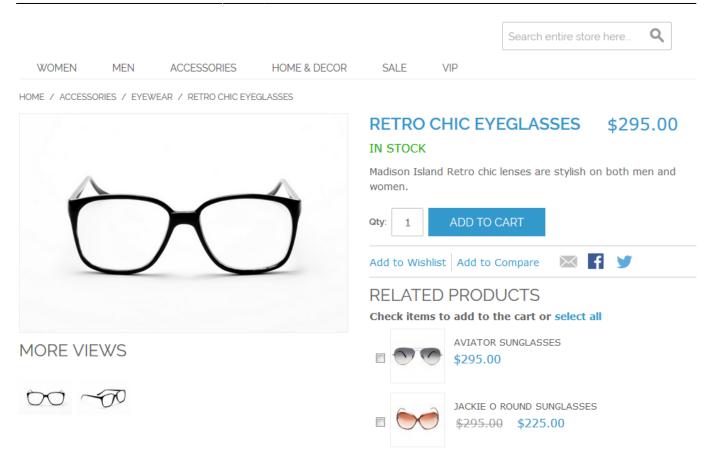

## **Related Products Settings**

The **Related Products** block is configured the same way as the **Up-sells** block. All realated items are shown on a product page.

# **Related Products Display Example**

Related products block is displayed under the 'Add to cart' button