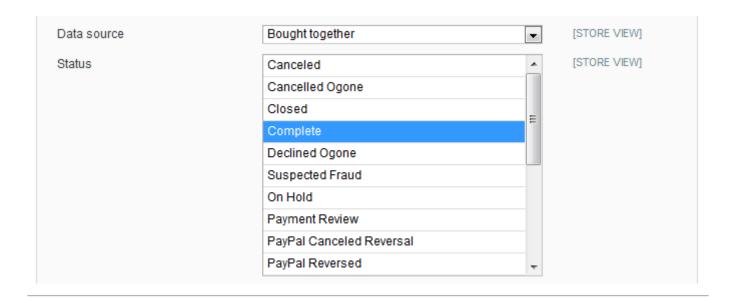

**Data source** - the feature defines if products selection will be based on product views, purchases or without them. It has 3 modes:

- Viewed together;
- Bought together;
- Product currently viewed.

The **Product currently viewed** option allows you to promote products without the views/sales history. However, you can set the same conditions.

In case you choose the 'bought together' mode, you'll be able to select an order status to make the product filtering maximally accurate.